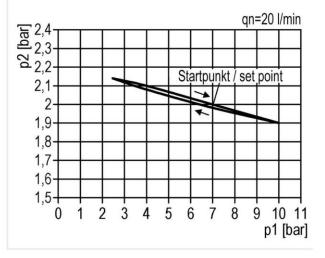

| Mounting bracket with 2 screws                       |
| KP 33           | 100442               | Coupler pack for modular assembly of several devices |
| 22.18933.4      | 100466               | Set of wearing parts for RI 33                       |



RIEGLER & Co. KG, Sales Engineering Schützenstraße 27 | 72574 Bad Urach Phone +497125 9497-642 technik@riegler.de edition 03/2024

Page 1 from 2

Subject to technical changes an errors reserved. The proficiency testing is the responsibility of the user. The specified data do not represent legally guaranteed properties.

P 1-251\_e

Pressure regulators with pneumatic remote control Art. No. RI 33





flow characteristic



## p1 = 8 barp2 [bar] 8 6 01 7 6 5 4 3 2 1 0-4800 ) 6000 qn [l/min] 1200 2400 3600 0

## pressure characteristic