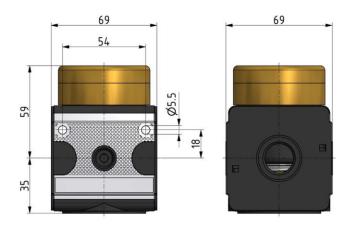

| Pressure regu | lators with pneumat | ic remote control, without | gauge                |                    |
|---------------|---------------------|----------------------------|----------------------|--------------------|
| Art. No.      | Ident No.           | Thread                     | Pilot air connection | Flow rate<br>I/min |
| RI 33         | 100463              | G 1/2                      | G 1/4                | 8500               |