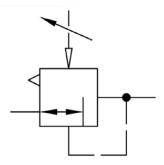

## »multifix« series

Diaphragm pressure regulator, self-relieving, with pneumatic remote control. The pressure is set with a pilot pressure regulator (1:1 ratio). Either a standard or a precision pressure regulator can be used to regulate the pilot pressure.

## pressure characteristic